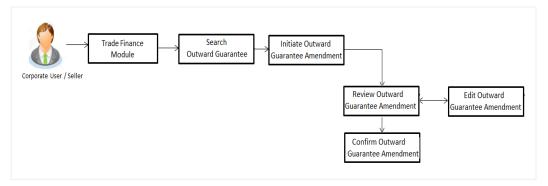

n the **Draft Name** field, enter the desired name for the draft.
- Click Save to save the draft. The transaction details are saved as a draft which can be access from the Draft tab. OR Click Cancel to cancel the transaction.

Home



# 28. Amend Outward Guarantee

Using this option, you can apply for amendment of an existing Outward Guarantee. You can also attach the scanned copies of the supporting documents for the amendment, file size should not be more than 5 MB. Supported file types: .jpeg, .png, .doc, .pdf, .txt, .zip. Multiple files can be uploaded at a time.

#### **Pre-Requisites**

- User must have a valid corporate party Id and login credentials in place
- At least a single Outward Guarantee should exist for the party ID and party must having view rights for it

#### Workflow



#### How to reach here:

Dashboard > Toggle menu > Trade Finance > Bank Guarantee/Stand By LC > Outward Bank Guarantee/Stand By LC > Amend Bank Guarantee/Stand By LC > Amend Outward Guarantee

# 28.1 Search Outward Guarantee Amendments/Stand By LC

User can search the list existing undertaking application using Guarantee Number/ Applicant Name/ Beneficiary Name/ Undertaking Amount and apply for amendments.

#### To search the Outward Guarantee amendments:

- 1. In the **Search** field, enter the Guarantee Number/ Applicant Name/ Beneficiary Name/ Undertaking Amount.
- 2. Click  $\bigcirc$  . Based on search criteria the list of existing undertaking appears.



|                                      |                                                                         |