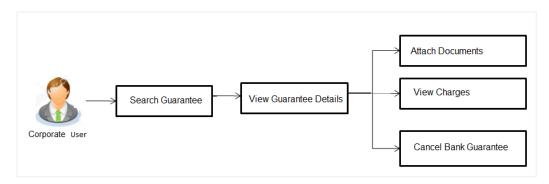

## 3.3 Guarantees

It is a contract released by bank for its customer, who has signed an agreement to purchase goods from a supplier and agrees to fulfil any financial obligations to the supplier in case of default. In other words, if the debtor fails to settle a debt, the bank will cover it. Using this option, user can apply for an Outward Bank Guarantee. For the BG application, user must enter the details in the four tabs available in this option viz. Parties, Commitment Details, Bank Instructions and Guarantee. Any amendment raised by the counterparty can also be accepted or declined by customer.

# 3.5 Shipping Guarantee

Shipping Guarantee refers to a written guarantee, issued by the bank which will bear joint liability, and is presented by the Importer to the goods carrier or its agent for picking up the goods in the case of arrival of cargo prior to the receipt of shipping documents. Shipping Guarantee is commonly used under L/C with full set of documents of title to goods. This helps Importer to pick up the goods in time to avoid port demurrage.