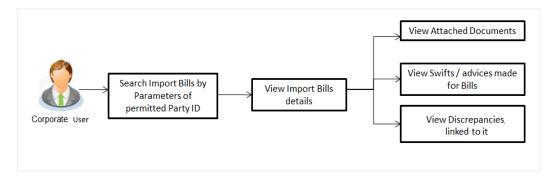

Bill is a trade transaction, in which the Exporter forwards the required commercial documents to the Importer's bank, against which the payment is to be done. Banks facilitates documents movement, makes the required checks and then process payments to the Exporter against the Bill.