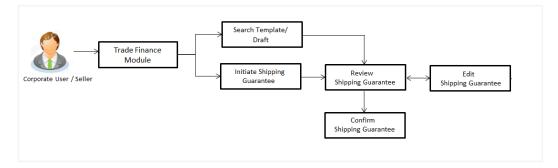

# 3.5 Shipping Guarantee

Shipping Guarantee refers to a written guarantee, issued by the bank which will bear joint liability, and is presented by the Importer to the goods carrier or its agent for picking up the goods in the case of arrival of cargo prior to the receipt of shipping documents. Shipping Guarantee is commonly used under L/C with full set of documents of title to goods. This helps Importer to pick up the goods in time to avoid port demurrage.