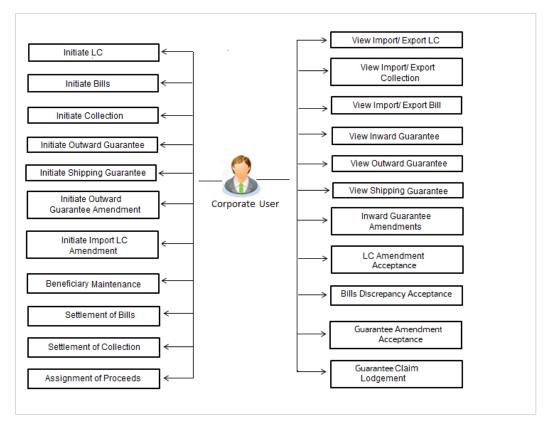

# 3. Trade Finance

Trade finance is process of financing commerce, i.e. both domestic and international trade based transactions. It comprises a seller, a buyer along with other service providing institutions to facilitate transactions such as banks, insurers, credit rating agencies etc. This may be considered as a tool to safeguard against the distinct risks present in doing international trade viz. fluctuations in currency conversions, political conditions, creditworthiness of the buyer etc. Some of the majorly used tools are Letter of Credits, Import and Export Bills, Outward Guarantees.

In the Trade Finance module, you can initiate, amend and view Letter of Credits (LC). You can also view details of Import and Export Bills, and Export Bills under LC, and Outward Guarantees raised. User can initiate Collection and outward Guarantees. User can initiate standalone shipping Guarantee and also Shipping Guarantee under LC.