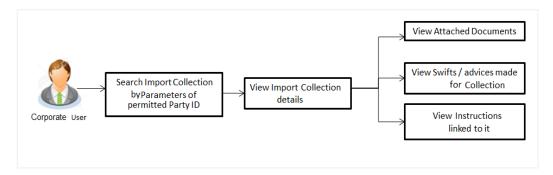

# 3.2 Collection

Import Collection offers a view about the Collection from the point of view of an Importer and Export Collection offers the same from the point of view of an Exporter.