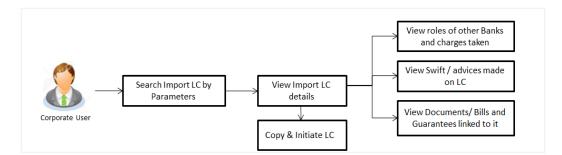

# 3. Trade Finance

Trade finance is process of financing commerce, i.e. both domestic and international trade based transactions. It comprises a seller, a buyer along with other service providing institutions to facilitate transactions such as banks, insurers, credit rating agencies etc. This may be considered as a tool to safeguard against the distinct risks present in doing international trade viz. fluctuations in currency conversions, political conditions, creditworthiness of the buyer etc. Some of the majorly used tools are Letter of Credits, Import and Export Bills, Outward Guarantees.

In the Trade Finance module, you can initiate, amend and view Letter of Credits (LC). You can also view details of Import and Export Bills, and Export Bills under LC, and Outward Guarantees raised. User can initiate Collection and outward Guarantees. User can initiate standalone shipping Guarantee and also Shipping Guarantee under LC.