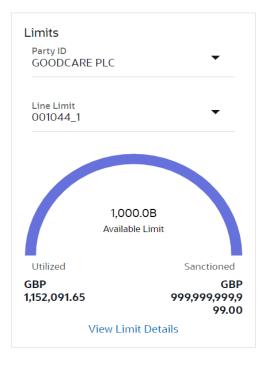

#### **Pre-Requisites**

User must be having a valid corporate login credentials to get into the system. This will be under a maker – approver system, or as per user's access. User must be having a sanctioned limit /credit available for his perusal.