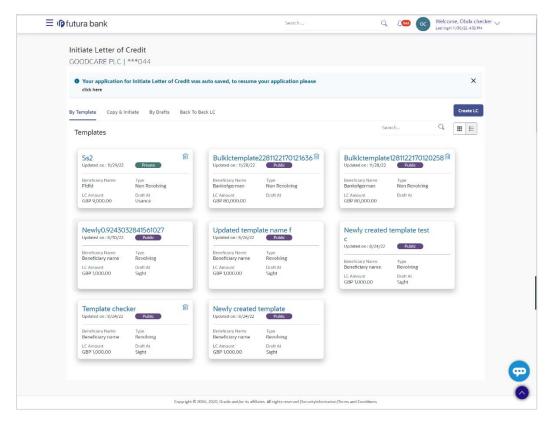

#### Using existing Templates - Initiate LC Template Summarized View

This is a default view; the user is landed on this screen on accessing 'Initiate Letter of Credit' menu option. The summary of all the Initiated LC template of a corporate are listed with basic information of each LC. User can choose to check the complete details of a specific template by clicking on a card.

#### **Field Description**

| Field Name                                    | Description                                                                                                                                                                                                            |
|-----------------------------------------------|------------------------------------------------------------------------------------------------------------------------------------------------------------------------------------------------------------------------|
| Party Name                                    | The name of the applicant is displayed.                                                                                                                                                                                |
| Party ID                                      | The party Id of the LC product is displayed in a masked format.                                                                                                                                                        |
| Search                                        | Enter the name of the LC template to search and view its details.<br>Partial search is allowed.                                                                                                                        |
| Initiate Letter of<br>Credit Template<br>Card | The Initiate Letter of Credit template card displays the name of the Initiate Letter of Credit template along with the other details like date of update, name of the beneficiary, type of LC, LC amount and draft at. |

#### Initiate Letter of Credit Template Card Details

Following details are present on each Letter of Credit Template card.

| Field Name       | Description                                                                           |
|------------------|---------------------------------------------------------------------------------------|
| Template Name    | The name using which template is stored and can be used to initiate a LC application. |
| Updated On       | The latest updated date of the template.                                              |
| Access Type      | The access type assigned to the LC, that is 'Private' or "Public'.                    |
| Beneficiary Name | The beneficiary name against whom LC is to be created.                                |
| Туре             | The corresponding LC product type and as supported by Host.                           |
| LC Amount        | The amount of LC.                                                                     |
| Draft at         | The LC draft type i.e. 'Sight' or 'Usance'.                                           |
| Views            | The user can select the view type.                                                    |
|                  | Card                                                                                  |
|                  | • Tabular                                                                             |