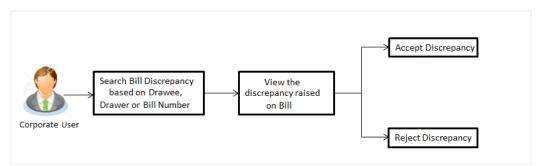

There occurs some situations where the sales contract goes for some modification, and in order to replicate the same over Bills and Letter of Credits, acceptance from other party is also required. Using this option, user can accept or reject, the discrepancies raised in Import Bills or amendments under Export Letter of Credit. It is then forwarded for further approval from bank. A search facility is also provided to easily locate the discrepancy or amendment raised.