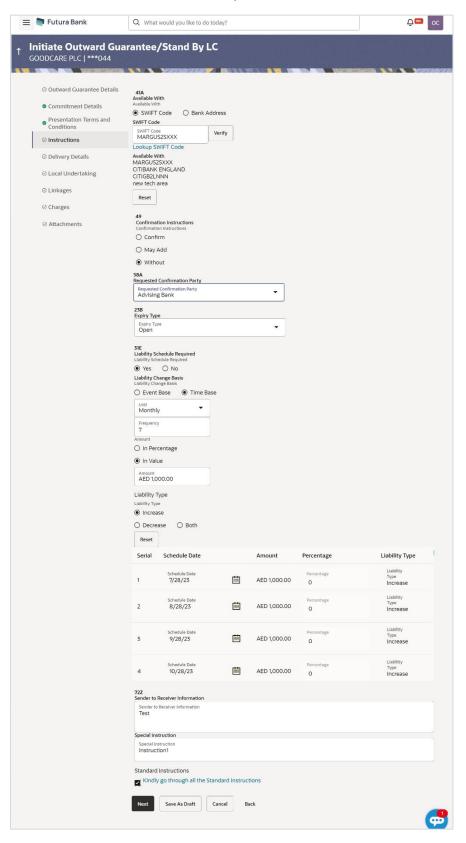

## 3.3 Guarantees

It is a contract released by bank for its customer, who has signed an agreement to purchase goods from a supplier and agrees to fulfil any financial obligations to the supplier in case of default. In other words, if the debtor fails to settle a debt, the bank will cover it. Using this option, user can apply for an Outward Bank Guarantee. For the BG application, user must enter the details in the four tabs available in this option viz. Parties, Commitment Details, Bank Instructions and Guarantee. Any amendment raised by the counterparty can also be accepted or declined by customer.