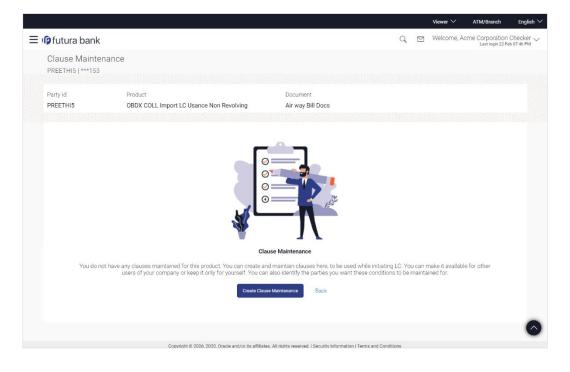

# 3.7 **Documents and Clause Maintenance**

A corporate user can save the clauses under documents, so that it can use the same as and when required while initiating an LC. User also have an option to mark it to be available to other users of corporate.