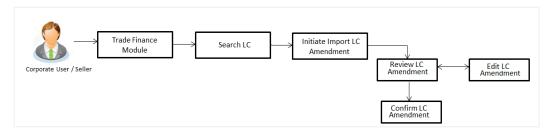

# 5. Initiate a Letter of Credit

Using this option, you can initiate an Import Letter of Credit (LC) in the application. A Letter of Credit is a bank document which undertakes that the seller will receive payment against the stipulated documents, provided the terms and conditions have been satisfied.

#### How to reach here:

Dashboard > Toggle menu > Trade Finance > Letter of Credit > Import Letter of Credit > Initiate Letter of Credit OR

Dashboard > Trade Finance > Overview > Quick Links > Issue Letter of Credit

#### User has four options to initiate LC

- a. Using existing Templates
- b. Using existing Drafts
- c. Initiating LC (New Application)
- d. Copy & Initiate (Copying the contents of existing LC transaction and initiate)