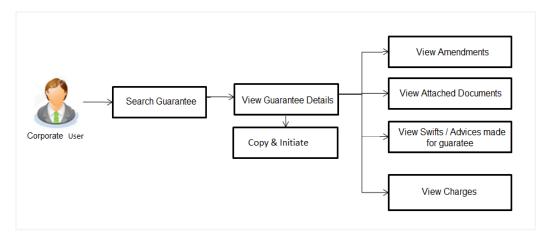

es can be initiated in the system using the Initiate Guarantee option. This option allows you to search for guarantees based on a certain search criterion. It allows you to view a list of Bank Guarantees (also called Outward Guarantee) for the selected customer. Details of an individual guarantee can be viewed and exported in various formats.

**Note**: Whenever the API services are called by the OBDX, then OBTF pass only those incoming and outgoing SWIFT messages details that are flagged as External by the bank in the "Trade Finance Message Type Maintenance" screen.

#### **Pre-Requisites**

- User must have a valid corporate party Id and login credentials in place
- At least a single Outward Guarantee should exist for the party ID and party must having view rights for it

#### Workflow



#### How to reach here:

Dashboard > Toggle menu > Trade Finance > Bank Guarantee/Stand By LC > Outward Bank Guarantee/Stand By LC > View Bank Guarantee/Stand By LC

#### To view Outward Guarantee:

1. The View Outward Guarantee/Stand By LC screen appears.

2. Click  $\checkmark$  to filter based on the filter criteria. The **Filter** overlay screen appears.



#### **View Outward Guarantee - Search**

|         |                          |                       |                      |                                   | Filter                       |
|---------|--------------------------|-----------------------|----------------------|-----------------------------------|------------------------------|
| ≡ @futi | ura bank                 |                       |                      |