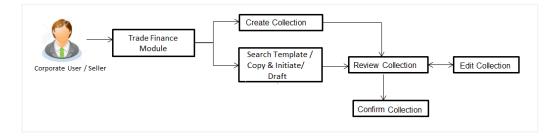

# 3.2 Collection

Import Collection offers a view about the Collection from the point of view of an Importer and Export Collection offers the same from the point of view of an Exporter.