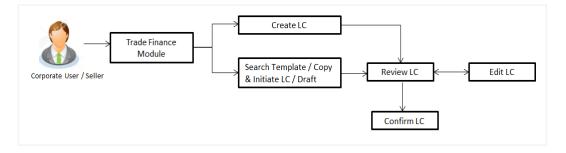

# 5. Initiate a Letter of Credit

Using this option, you can initiate an Import Letter of Credit (LC) in the application. A Letter of Credit is a bank document which undertakes that the seller will receive payment against the stipulated documents, provided the terms and conditions have been satisfied.

#### User has four options to initiate LC

- a. Using existing Templates
- b. Using existing Drafts
- c. Initiating LC (New Application)
- d. Copy & Initiate (Copying the contents of existing LC transaction and initiate)

1. Select and click the Letter of Credit template card whose details you want to view. OR

In the **Search By** field, enter the name of the specific Letter of Credit Template whose details you want to view.

The specific Letter of Credit Template detail record appears.

OR

Click Initiate LC to create a new Letter of Credit template.

OR

On List view, click on the **Name** link to initiate the LC with the selected Template details. OR

On the Thumb view, click on the template cards to initiate the LC with the selected Template details.

On click of Template the LC Details screen appears.

On **LC Details** screen, click the **Cancel** button to cancel the transaction. The Dashboard screen appears.

On LC Details screen, click the Back button it will take you back to the previous screen.

Verify the details and click **Confirm**.

Click or to view the initiate LC template as Summarized or Tabular view.