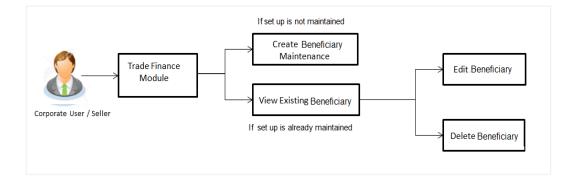

# 3.4 Other Party Maintenance

To ease the user from filling up the details of beneficiary, a facility to maintain beneficiary is added. User can create add, edit or delete beneficiary details and also have different access type, if he wants to share the same beneficiary with other users. Also, it can be defined as in which transactions, user will be able to use the beneficiaries viz. LC, BG or Collection. This enables user to directly choose a beneficiary from the maintained list and save time of filling up the detail every time he is initiating a new transaction.