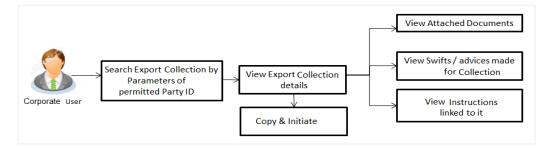

| 16.3                       | Attached Documents                                                                                                                                                                             | 16-10                                        |
|----------------------------|------------------------------------------------------------------------------------------------------------------------------------------------------------------------------------------------|----------------------------------------------|
| 16.4                       | Charges & Taxes                                                                                                                                                                                | 16-11                                        |
| 16.5                       | SWIFT Messages                                                                                                                                                                                 | 16-13                                        |
| 16.6                       | Advices                                                                                                                                                                                        | 16-15                                        |
| 16.7                       | Loans                                                                                                                                                                                          | 16-16                                        |
| 16.8                       | Assignment                                                                                                                                                                                     | 16-17                                        |
| 17.                        | View Import Collection                                                                                                                                                                         | 17-1                                         |
| 17.1                       | View Collection Details                                                                                                                                                                        | 17-4                                         |
| 17.2                       | Attached Documents                                                                                                                                                                             | 17-10                                        |
| 17.3                       | Charges & Taxes                                                                                                                                                                                | 17-11                                        |
| 17.4                       | SWIFT Messages                                                                                                                                                                                 | 17-12                                        |
| 17.5                       | Advices                                                                                                                                                                                        | 17-14                                        |
| 17.6                       | Coans                                                                                                                                                                                          | 17-16                                        |
| 18.                        | Settlement of Collection                                                                                                                                                                       | 18-1                                         |
| 18.1                       | Single Collection Detailed Settlement Instruction                                                                                                                                              |                                              |
| 18.2                       | 2 Multiple Bill Detailed Settlement Instruction                                                                                                                                                |                                              |
| 19.                        | Modify Collection                                                                                                                                                                              | 19-1                                         |
| 19.1                       | Modify Collection - Settlement                                                                                                                                                                 | 19-3                                         |
| 20.                        | Initiate Collection                                                                                                                                                                            | 20-1                                         |
| 20.1                       | Search Collection template                                                                                                                                                                     | 20-1                                         |
| 20.2                       | 2 Search Collection Drafts                                                                                                                                                                     | 20-3                                         |
| 20.3                       | Initiate a Collection                                                                                                                                                                          | 20-4                                         |
| 20.4                       | Save As Template                                                                                                                                                                               | 20-24                                        |
| 20.5                       | Save As Draft                                                                                                                                                                                  | 20-25                                        |
| 21.                        | View Export Collection                                                                                                                                                                         | 21-1                                         |
| 21.1                       | View Collection Details                                                                                                                                                                        | 21-4                                         |
| 21.2                       | Attached Documents                                                                                                                                                                             | 21-10                                        |
| 21.3                       | Charges & Taxes                                                                                                                                                                                | 21-11                                        |
| 21.4                       | SWIFT Messages                                                                                                                                                                                 | 21-12                                        |
| 21.5                       | Advices                                                                                                                                                                                        |                                              |
| 21.6                       |                                                                                                                                                                                                |                                              |
| 21.0                       | b Loans                                                                                                                                                                                        |                                              |
| <b>22.</b>                 | b Loans<br>Modify Collection                                                                                                                                                                   | 21-15                                        |
|                            | Modify Collection                                                                                                                                                                              | 21-15<br><b>22-1</b>                         |
| 22.                        | Modify Collection<br>Modify Collection - Discount                                                                                                                                              | 21-15<br><b>22-1</b><br>22-3                 |
| <b>22.</b><br>22.1         | Modify Collection         Modify Collection - Discount         Modify Collection - Forex Deals                                                                                                 | 21-15<br><b>22-1</b><br>22-3<br>22-5         |
| <b>22.</b><br>22.1<br>22.2 | Modify Collection         Modify Collection - Discount         Modify Collection - Forex Deals         Modify Collection - Forex Deals         Modify Collection - Charges, Commission & Taxes | 21-15<br><b>22-1</b><br>22-3<br>22-5<br>22-7 |