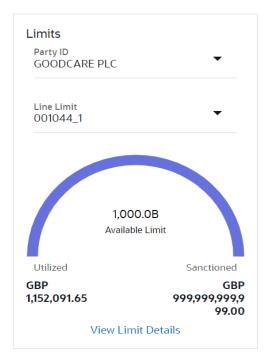

#### **Pre-Requisites**

User must be having a valid corporate login credentials to get into the system. This will be under a maker – approver system, or as per user's access. User must be having a sanctioned limit /credit available for his perusal.