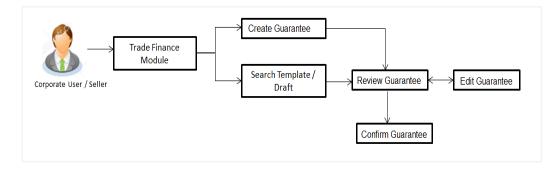

#### Workflow

## 3.3 Guarantees

It is a contract released by bank for its customer, who has signed an agreement to purchase goods from a supplier and agrees to fulfil any financial obligations to the supplier in case of default. In other words, if the debtor fails to settle a debt, the bank will cover it. Using this option, user can apply for an Outward Bank Guarantee. For the BG application, user must enter the details in the four tabs available in this option viz. Parties, Commitment Details, Bank Instructions and Guarantee. Any amendment raised by the counterparty can also be accepted or declined by customer.