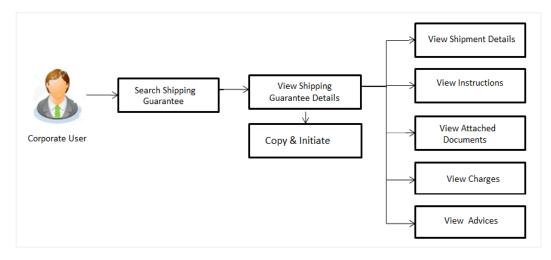

# 3.5 Shipping Guarantee

Shipping Guarantee refers to a written guarantee, issued by the bank which will bear joint liability, and is presented by the Importer to the goods carrier or its agent for picking up the goods in the case of arrival of cargo prior to the receipt of shipping documents. Shipping Guarantee is commonly used under L/C with full set of documents of title to goods. This helps Importer to pick up the goods in time to avoid port demurrage.