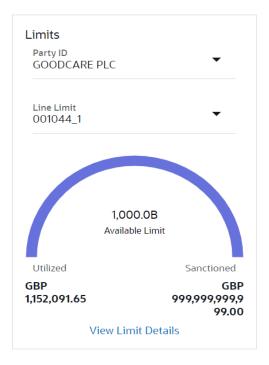

#### **Pre-Requisites**

User must be having a valid corporate login credentials to get into the system. This will be under a maker – approver system, or as per user's access. User must be having a sanctioned limit /credit available for his perusal.