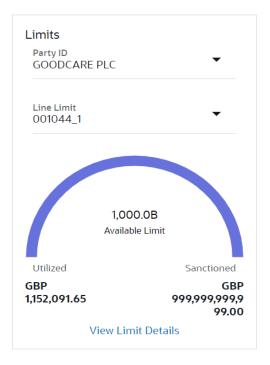

#### **Pre-Requisites**

User must be having a valid corporate login credentials to get into the system. This will be under a maker – approver system, or as per user's access. User must be having a sanctioned limit /credit available for his perusal.